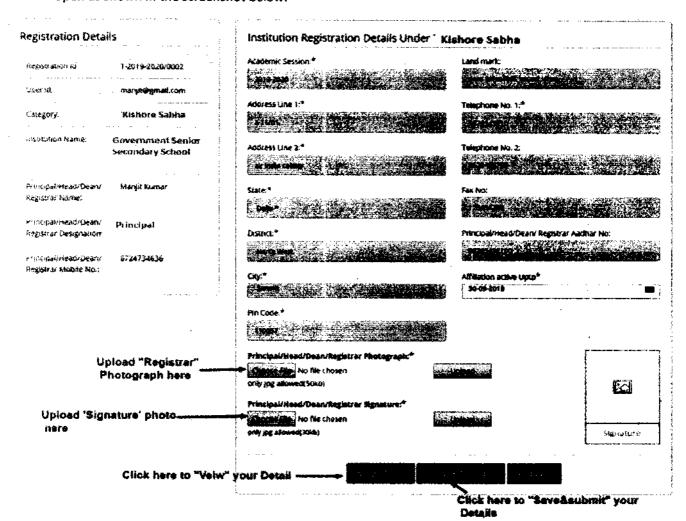

Home medicineral

Log Out

(b) Institution Details: After clicking on the "Institution Details" Button, Institution Details form will be open as shown in the screenshot below: -

Fill the details shown in the form, upload regulsite photographs in jpg format only (<30 kb) and click on "Save & Submit" button, for saving your details.