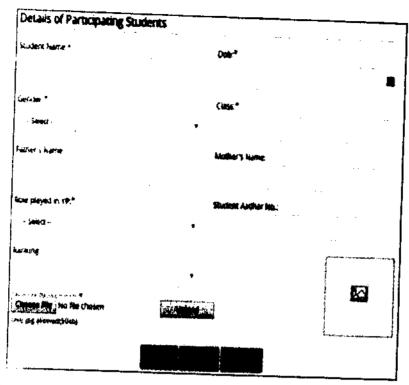

(d) Student Details: After clicking on the "Student Details" Button, Student Detail form will open as shown in the screenshot below: -

\*(Click on the "Add" button for Enable all the Text box and Dropdown)

- After filling up all the details of participating students along with their photographs (in jpg format < 50 kb) in the form click on the "Save" button, for saving your details.</li>
- (f) Application Status: After clicking on the "Application Status" Button, Status of your application can be viewed. (i.e. Letter under Process & Approved).