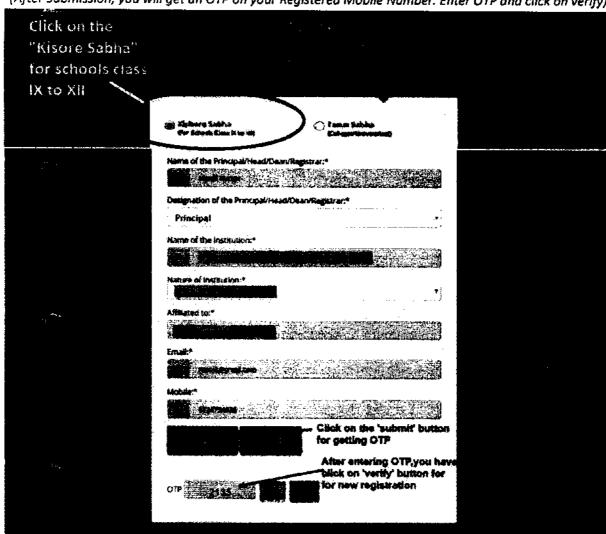

D. Click on the "Kishore Sabha" for schools (classes IX to XII) and fill up the form with necessary details as shown in the photo below :-

\*(After Submission, you will get an OTP on your Registered Mobile Number. Enter OTP and click on verify)