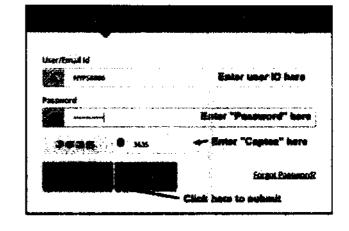

- After registration, user name and password will be delivered to registered email id and phone number.
- Username': ajay@gmail.com
   Password': \*\*\*\*\*\*\*\* (Auto generated can be changed after sign in)
- Click on the "Sign-in" button for login, Login using same user name and password credentials as shown below: -